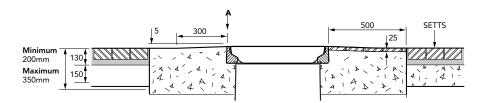

### **ALTERNATIVE INSTALLATION ADVICE**

### **SETTS**

Category: FIXED HEIGHT ROUND CHAMBER SYSTEMS

Product 450mm square x 600mm deep solid base chamber with a square 450mm flat sealed cover and frame. Description:

Page No: 4 Product Code: \$1-1450 Date: July 2014