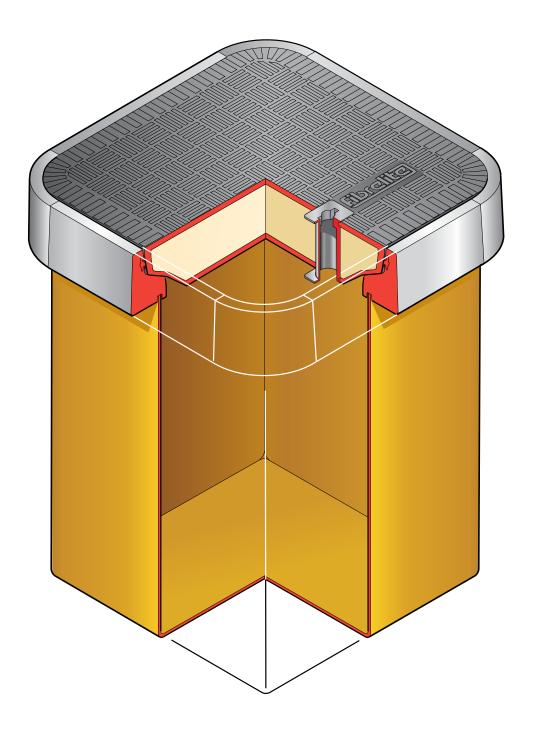

| Category: FIXED HEIGHT ROUND CHAMBER SYSTEMS |                                                                                               |  |  |
|----------------------------------------------|-----------------------------------------------------------------------------------------------|--|--|
| Product                                      | 450mm square x 600mm deep solid base chamber with a square 450mm flat sealed cover and frame. |  |  |
| Description:                                 |                                                                                               |  |  |