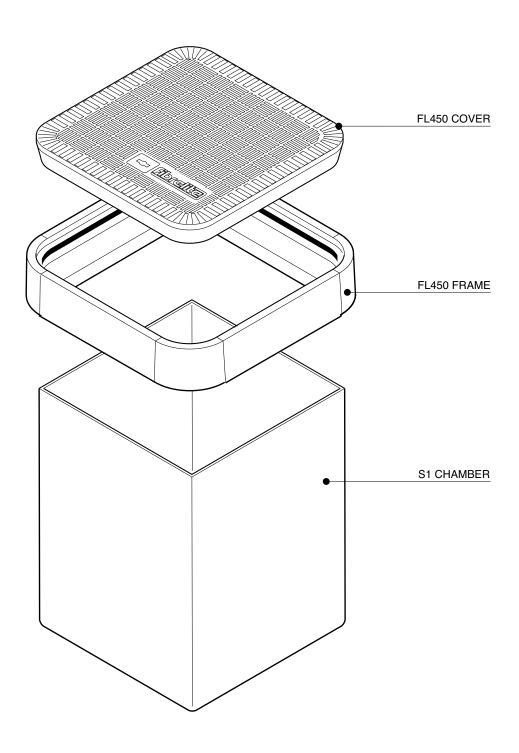

| Category: FIXED HEIGHT ROUND CHAMBER SYSTEMS |                                                                                               |  |  |
|----------------------------------------------|-----------------------------------------------------------------------------------------------|--|--|
| Product                                      | 450mm square x 600mm deep solid base chamber with a square 450mm flat sealed cover and frame. |  |  |
| Description:                                 |                                                                                               |  |  |