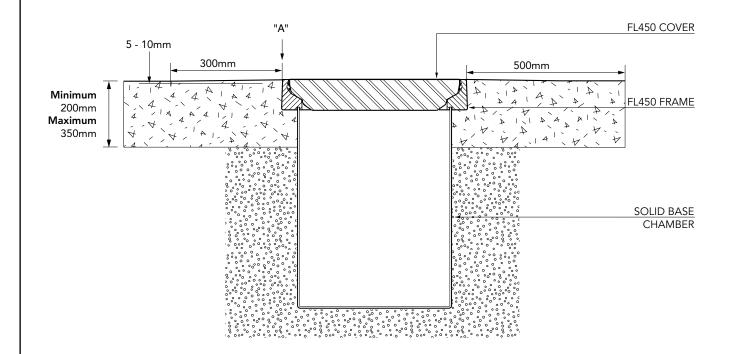

## **VERY IMPORTANT**

OUTER EDGE "A" OF FRAME SET 5 - 10MM ABOVE GENERAL FORECOURT AREA WITH CONCRETE RAMPED AWAY OVER 300MM.

## **TYPICAL INSTALLATION**