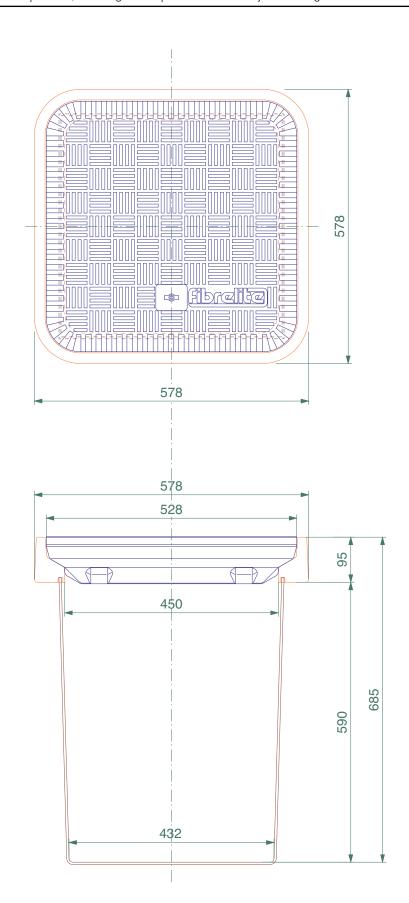

| Category: FIXED HEIGHT ROUND CHAMBER SYSTEMS |                                                                                               |  |  |
|----------------------------------------------|-----------------------------------------------------------------------------------------------|--|--|
| Product                                      | 450mm square x 600mm deep solid base chamber with a square 450mm flat sealed cover and frame. |  |  |
| Description:                                 |                                                                                               |  |  |