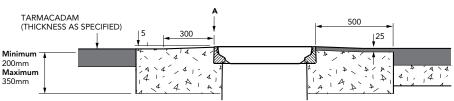

## **VERY IMPORTANT**

OUTER EDGE "A" OF FRAME SET 5 - 10MM ABOVE GENERAL FORECOURT AREA WITH CONCRETE RAMPED AWAY OVER 300MM.

## **TYPICAL INSTALLATION**

### **TARMACADAM**