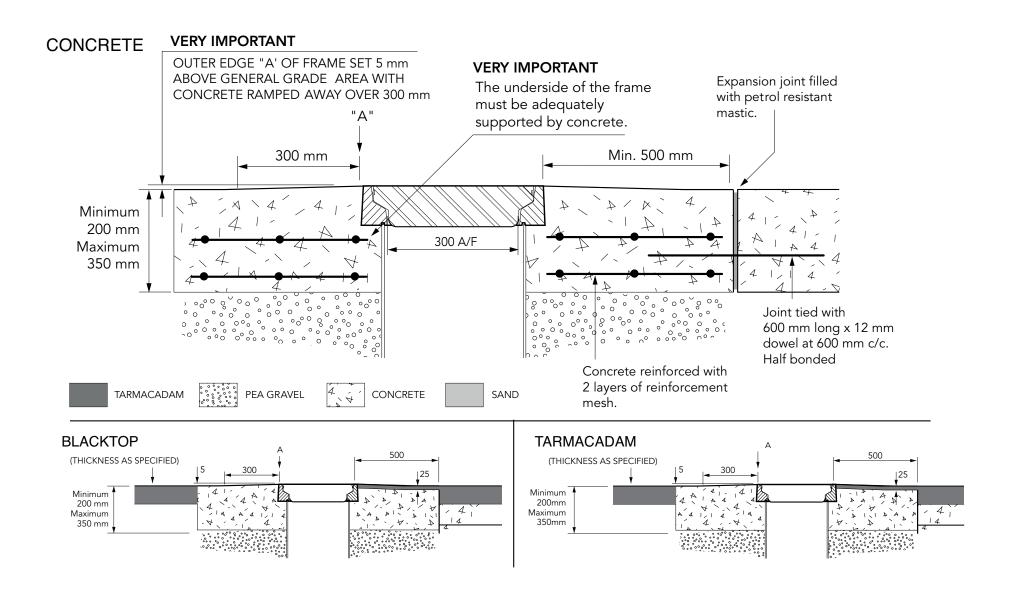

ions are subject to change without notice.



**FL120-MW Issue**: 20/10/2017 **Page**: 1 of 3 © Copyright





| Load<br>Rating | Cover<br>Weight | Frame<br>Weight |
|----------------|-----------------|-----------------|
| B125           | 5.5kg           | 4kg             |
| C250           | 6.5kg           | 4kg             |
| D400           | 6.75            | 4kg             |

300mm diameter flat sealed composite cover with a "DO NOT FILL" ID plate for an Observation Well with a composite frame.

For reference puropses only. This drawing is not a specification. Order against product code only. To enable continuous improvement of our products, the designs and specifications are subject to change without notice.

FIBRELITE

**FL120-MW Issue:** 20/10/2017 **Page:** 2 of 3 © Copyright



300mm diameter flat sealed composite cover with a "DO NOT FILL" ID plate for an Observation Well with a composite frame.

For reference puropses only. This drawing is not a specification. Order against product code only. To enable continuous improvement of our products, the designs and specifications are subject to change without notice.



**FL120-MW** Issue: 20/10/2017 Page: 3 of 3 © Copyright