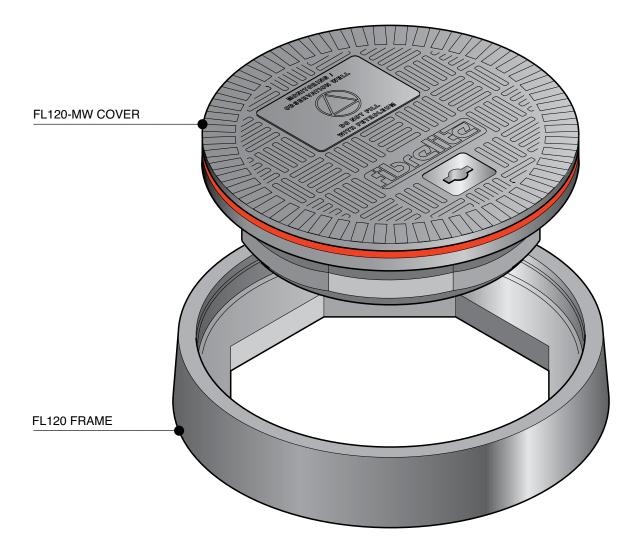

300mm diameter flat sealed composite cover with a "DO NOT FILL" ID plate for an Observation Well with a composite frame.

For reference puropses only. This drawing is not a specification. Order against product code only. To enable continuous improvement of our products, the designs and specifications are subject to change without notice.

**FL120-MW Issue**: 20/10/2017 **Page**: 1 of 3 © Copyright

| Load<br>Rating | Cover<br>Weight | Frame<br>Weight |
|----------------|-----------------|-----------------|
| B125           | 5.5kg           | 4kg             |
| C250           | 6.5kg           | 4kg             |
| D400           | 6.75            | 4kg             |