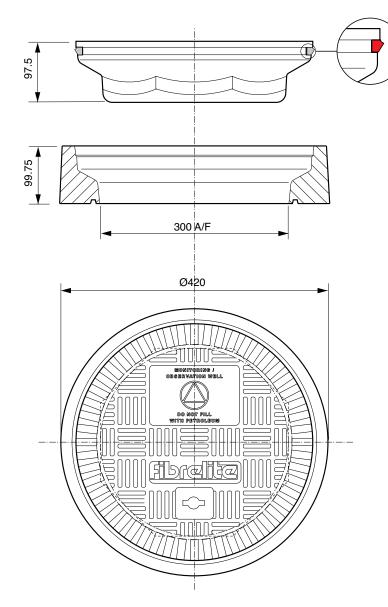

300mm diameter flat sealed composite cover with a "DO NOT FILL" ID plate for an Observation Well with a composite frame.

For reference puropses only. This drawing is not a specification. Order against product code only. To enable continuous improvement of our products, the designs and specifications are subject to change without notice.

FIBRELITE

**FL120-MW Issue:** 20/10/2017 **Page:** 2 of 3 © Copyright

300mm diameter flat sealed composite cover with a "DO NOT FILL" ID plate for an Observation Well with a composite frame.

For reference puropses only. This drawing is not a specification. Order against product code only. To enable continuous improvement of our products, the designs and specifications are subject to change without notice.