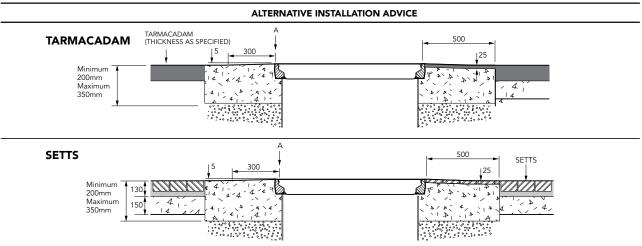

## **TYPICAL INSTALLATION**

1.2m diameter bolted base chamber, corbel, internal lid with a height adjustable skirt and round 900mm flat sealed cover. Sealkit with condensation bottle and fixing kit. Round tank flange. Remote Fill For reference purposes only. This drawing is not a specification. Order against product code only. To enable continuous improvement of our products, the designs and specifications are subject to change without notice.