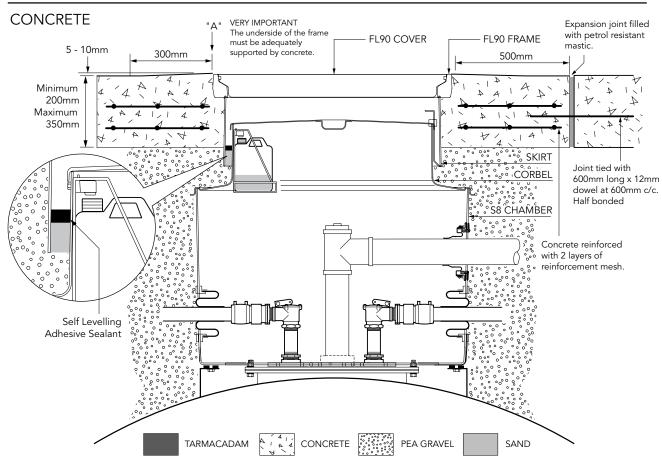

## **TYPICAL INSTALLATION**

1.2m diameter bolted base chamber, corbel, internal lid with a height adjustable skirt and round 900mm flat sealed cover. Sealkit with condensation bottle and fixing kit. Round tank flange. Remote Fill For reference purposes only. This drawing is not a specification. Order against product code only. To enable continuous improvement of our products, the designs and specifications are subject to change without notice.