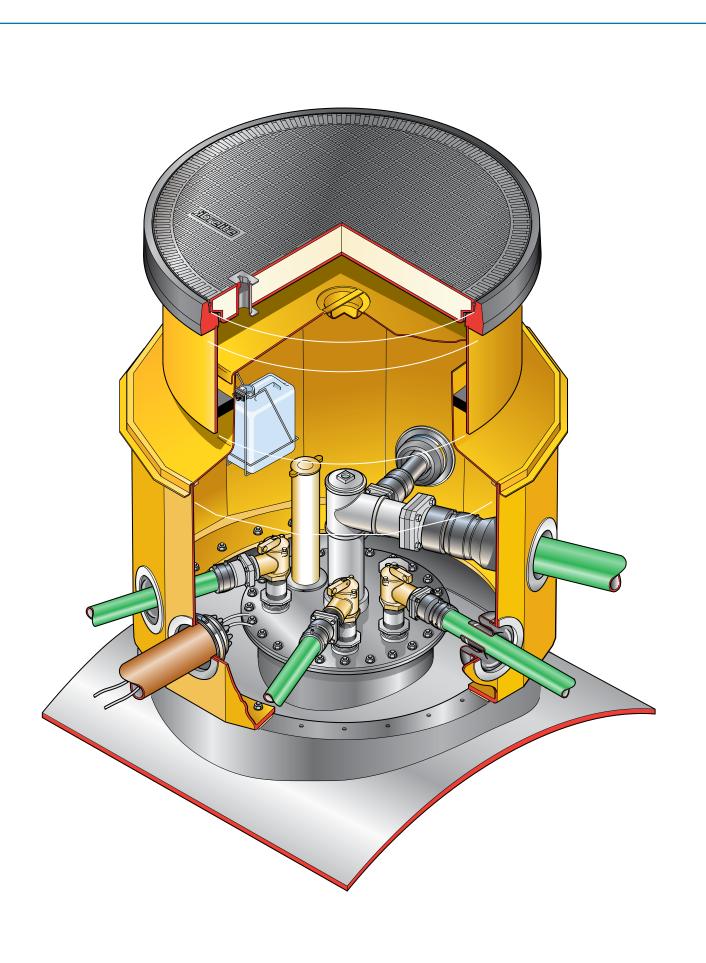

1.2m diameter bolted base chamber, corbel, internal lid with a height adjustable skirt and round 900mm flat sealed cover. Sealkit with condensation bottle and fixing kit. Round tank flange. Remote Fill

For reference purposes only. This drawing is not a specification. Order against product code only. To enable continuous improvement of our products, the designs and specifications are subject to change without notice.

**S8-390** Issue: 11/06/2016 Page: 1 of 4 © Copyright

1.2m diameter bolted base chamber, corbel, internal lid with a height adjustable skirt and round 900mm flat sealed cover. Sealkit with condensation bottle and fixing kit. Round tank flange. Remote Fill