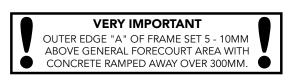

## **TYPICAL INSTALLATION**

1.2m diameter bolted base chamber, corbel, internal lid with a height adjustable skirt and round 900mm flat sealed cover. Sealkit with condensation bottle and fixing kit. Round tank flange. Remote Fill For reference purposes only. This drawing is not a specification. Order against product code only. To enable continuous improvement of our products, the designs and specifications are subject to change without notice.

\$8-390 Issue: 11/06/2016 Page: 4 of 4 © Copyright