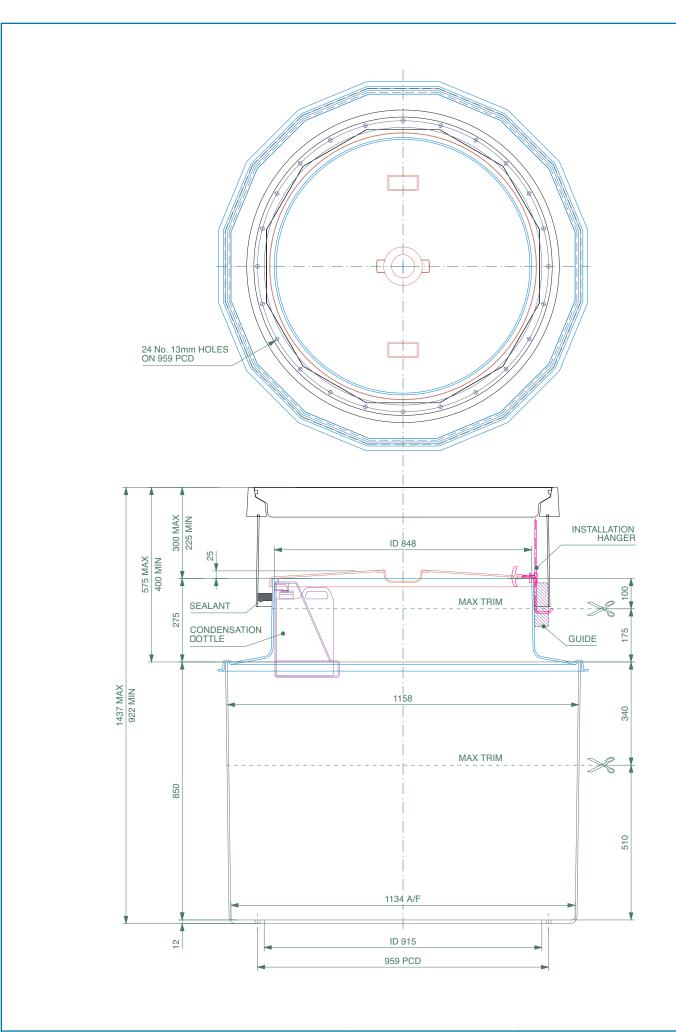

**S8-390** Issue: 11/06/2016 Page: 2 of 4 © Copyright

1.2m diameter bolted base chamber, corbel, internal lid with a height adjustable skirt and round 900mm flat sealed cover. Sealkit with condensation bottle and fixing kit. Round tank flange. Remote Fill

For reference purposes only. This drawing is not a specification. Order against product code only. To enable continuous improvement of our products, the designs and specifications are subject to change without notice.