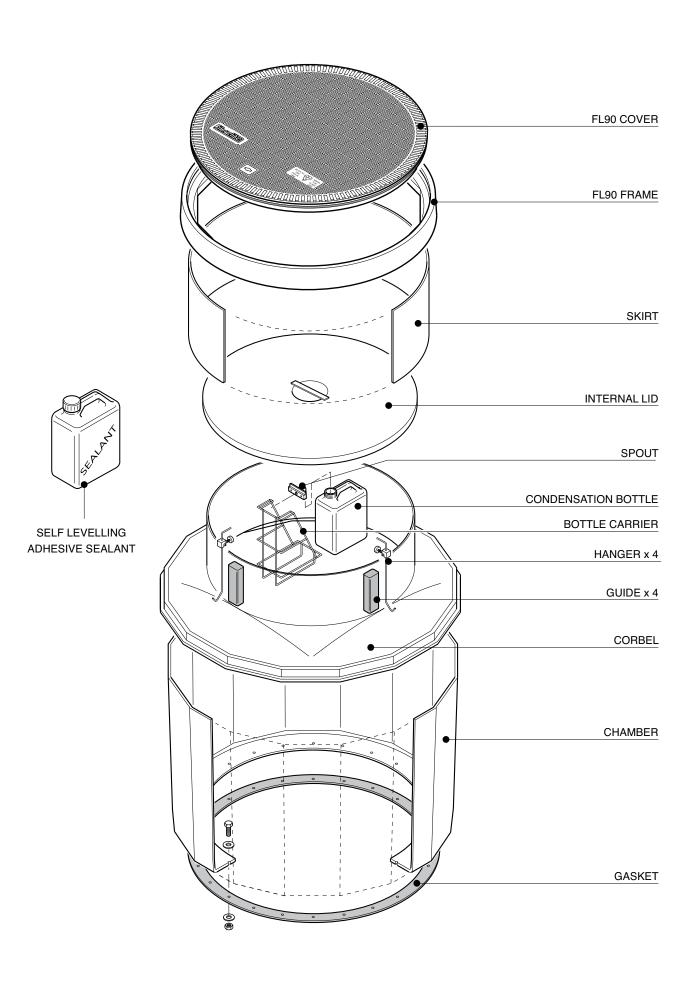

**S8-390** Issue: 11/06/2016 Page: 1 of 4 © Copyright

1.2m diameter bolted base chamber, corbel, internal lid with a height adjustable skirt and round 900mm flat sealed cover. Sealkit with condensation bottle and fixing kit. Round tank flange. Remote Fill

For reference purposes only. This drawing is not a specification. Order against product code only. To enable continuous improvement of our products, the designs and specifications are subject to change without notice.

**S8-390** Issue: 11/06/2016 Page: 2 of 4 © Copyright

1.2m diameter bolted base chamber, corbel, internal lid with a height adjustable skirt and round 900mm flat sealed cover. Sealkit with condensation bottle and fixing kit. Round tank flange. Remote Fill