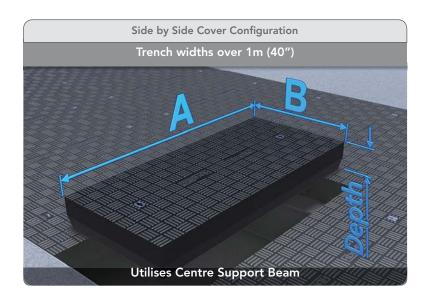

## **Extreme Heavy Duty F900 Trench Covers**

## 202,000lb / 90 Tonnes



| Dim 'A'                 | Dim 'B'     | Depth                                   | Weight                 |
|-------------------------|-------------|-----------------------------------------|------------------------|
| 300 -1000mm (12" - 40") | 450mm (18") | 117mm (4 <sup>5</sup> / <sub>8</sub> ") | 160 kg/M² (33 lbs/ft²) |



| Dim 'A'                 | Dim 'B'     | Depth                                   | Weight                 |
|-------------------------|-------------|-----------------------------------------|------------------------|
| 300 -1000mm (12" - 40") | 450mm (18") | 117mm (4 <sup>5</sup> / <sub>8</sub> ") | 160 kg/M² (33 lbs/ft²) |

Note: For trench widths over 2m (80"), please contact Fibrelite