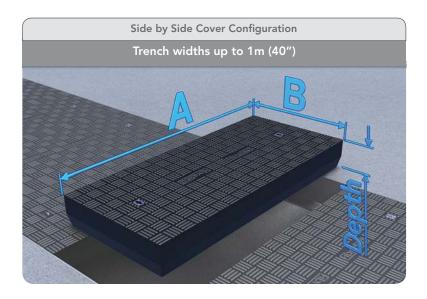

## **Extreme Heavy Duty F900 Trench Covers**

## 202,000lb / 90 Tonnes

| Dim 'A'                 | Dim 'B'     | Depth                                   | Weight                 |
|-------------------------|-------------|-----------------------------------------|------------------------|
| 300 -1000mm (12" - 40") | 450mm (18") | 117mm (4 <sup>5</sup> / <sub>8</sub> ") | 160 kg/M² (33 lbs/ft²) |

| Dim 'A'                 | Dim 'B'     | Depth                                   | Weight                 |
|-------------------------|-------------|-----------------------------------------|------------------------|
| 300 -1000mm (12" - 40") | 450mm (18") | 117mm (4 <sup>5</sup> / <sub>8</sub> ") | 160 kg/M² (33 lbs/ft²) |